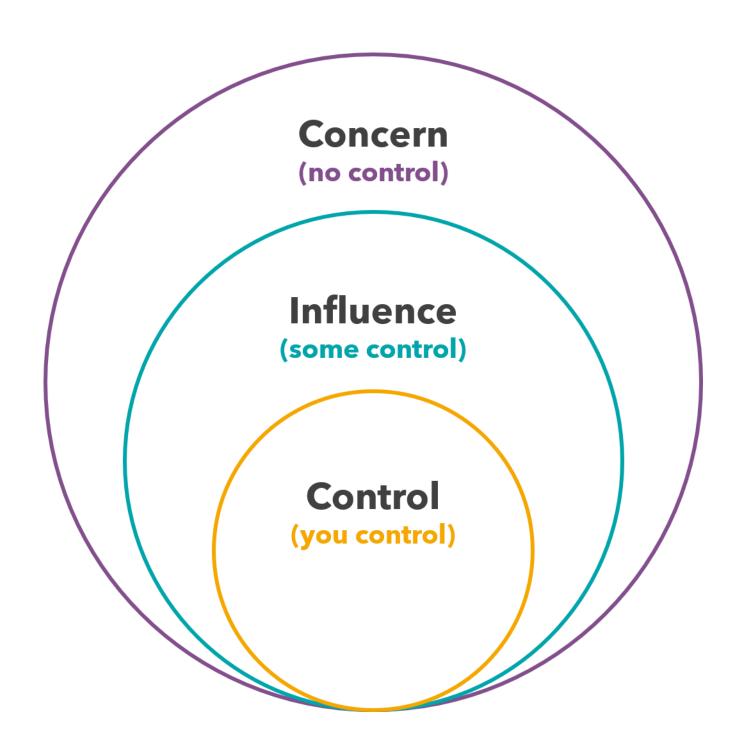

## **Circle of Control**





## **Mapping Stakeholders**

Stakeholders are individuals, groups, or organizations who may affect, be affected by, or perceive themselves to be affected by a decision, activity, or outcome of a project or program.

brainstorm individuals, groups or organizations

brainstorm decisions, activities, projects or programs





## **Leading Stakeholders**



degree of active involvement

- 1. What's the activity, decision, project or program?
- 2. Given the activity, decision, project or program, who and how will you engage, and to what end??

<u>stakeholder</u> <u>style</u> <u>objective</u>