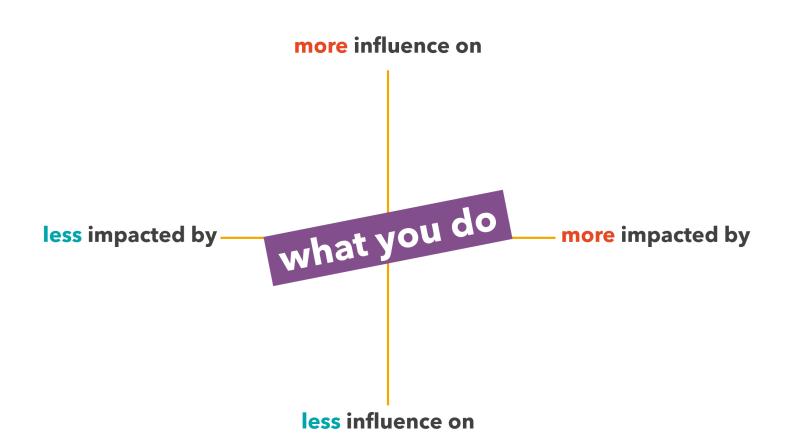

## **Mapping Stakeholders**

Stakeholders are individuals, groups, or organizations who may affect, be affected by, or perceive themselves to be affected by a decision, activity, or outcome of a project or program.

brainstorm individuals, groups or organizations

brainstorm decisions, activities, projects or programs